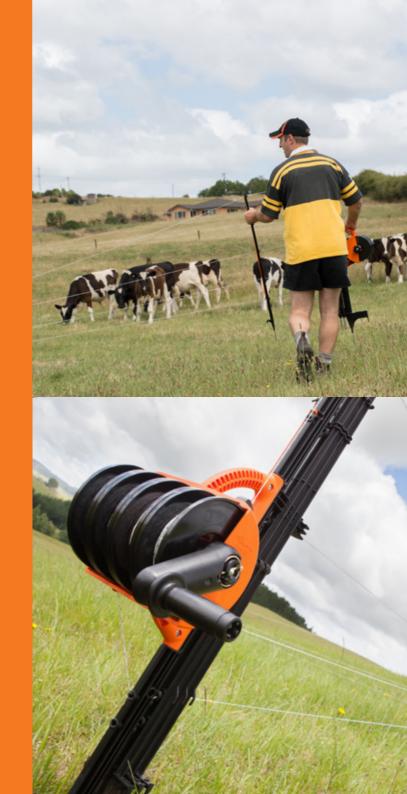

## A revolutionary four wire, 100m, fully portable fence system

Ideal for a temporary paddock, orchard grazing, tree/baleage protection; the uses are virtually endless

40% FASTER to wind in

**STRONGER MAIN POST**, for more stability