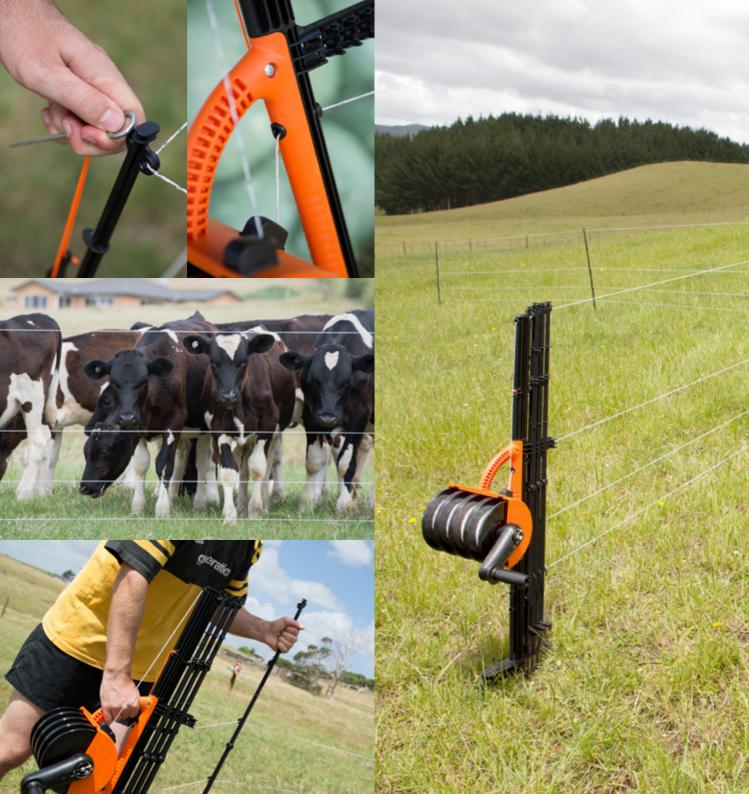

## The new and improved Smart Fence 2

Quicker, stronger, easier to maintain

## A revolutionary four wire, 100m, fully portable fence system

Ideal for a temporary paddock, orchard grazing, tree/baleage protection; the uses are virtually endless

40% FASTER to wind in

**STRONGER MAIN POST**, for more stability

New winding system allows knots to pass for **EASIER WIRE REPAIR** 

Connect to any energizer for an INSTANT PORTABLE ELECTRIC FENCE

## **Smart Fence 2**

G70000