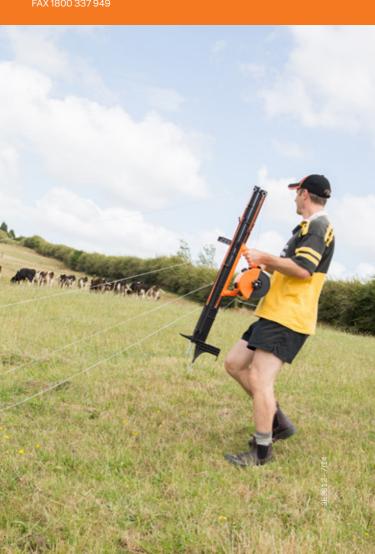

## A revolutionary four wire, 100m, fully portable fence system

Ideal for a temporary paddock, orchard grazing, tree/baleage protection; the uses are virtually endless

40% FASTER to wind in

**STRONGER MAIN POST**, for more stability

New winding system allows knots to pass for **EASIER WIRE REPAIR** 

Connect to any energizer for an INSTANT PORTABLE ELECTRIC FENCE