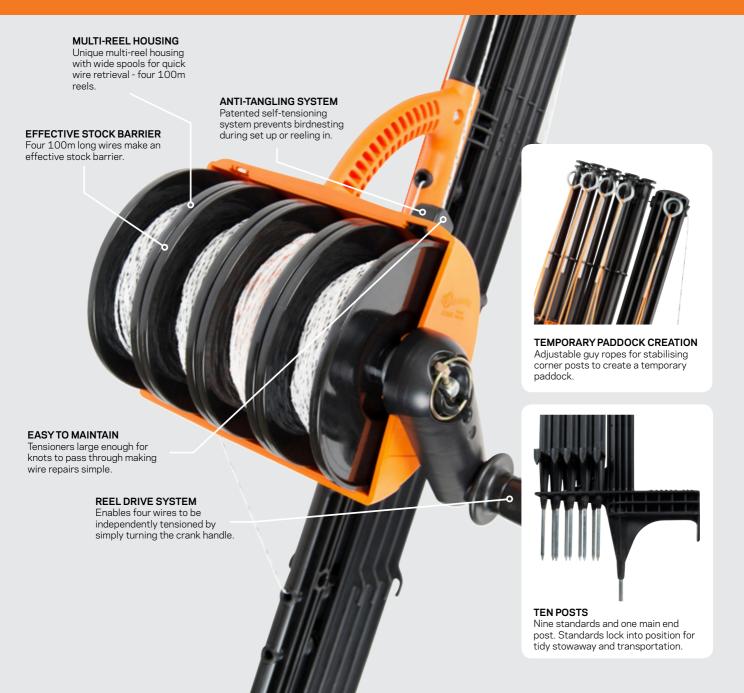

## A revolutionary four wire, 100m, fully portable fence system

Ideal for a temporary paddock, orchard grazing, tree/baleage protection; the uses are virtually endless

40% FASTER to wind in

**STRONGER MAIN POST**, for more stability

New winding system allows knots to pass for **EASIER WIRE REPAIR** 

Connect to any energizer for an INSTANT PORTABLE ELECTRIC FENCE